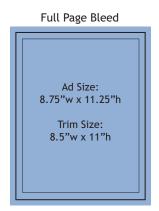

## **Submission Guidelines**

- All ads must be 4-color CMYK with process colors only.
- Magazine trims at 8.5" w x 11" h.
- If running a 2-color ad, one color must be Black (K) and the other must be a Process Pantone color.
- Arrangements can be made for the use of spot/PMS colors, but a printing fee will be added.
- If running a Black & White ad, all images and type must be either grayscale or black.
- Embed all fonts or outline all text.
- Make sure there is no RGB, PMS/Spot or Indexed Color used on image or type.
- 2-Page Spread Non-Bleed Ads must have Live Matter 0.125" away from the gutter.