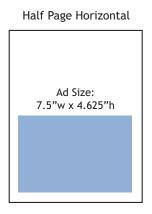

#### SILVER Media Partnership to include:

- Half Page Advertisements to appear in the 2018 editions of the *Reverse Mortgage* magazine (6 total). If contract is signed in 2018 one of more of your ads will appear in the 2019 issue(s).
- Online Banner Ads in 2018 Weekly Reports; every week for 6 months or every other week for 12 months (26 total)
- Corporate biography in every issue of the magazine in which your ad appears
- Rotating logo as part of the media slide show at the national conference
- Logo in all 2018 conference books as part of the partners' page
- Logo in up to (2) marketing emails prior to NRMLA's Eastern, Western and Annual Meeting conferences
- Editorial consideration

#### **INDIVIDUAL Ads:**

Reverse Mortgage magazine

Full page \$3,190 1/2 page \$1,595 1/3 page \$1,290

Weekly Report \$250 per week (Spot Ad)