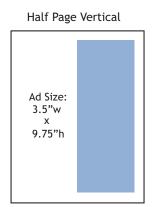

#### SILVER Media Partnership to include:

- Half Page Advertisements to appear in the 2018 editions of the *Reverse Mortgage* magazine (6 total). If contract is signed in 2018 one of more of your ads will appear in the 2019 issue(s).
- Online Banner Ads in 2018 Weekly Reports; every week for 6 months or every other week for 12 months (26 total)
- Corporate biography in every issue of the magazine in which your ad appears
- Rotating logo as part of the media slide show at the national conference
- Logo in all 2018 conference books as part of the partners' page
- Logo in up to (2) marketing emails prior to NRMLA's Eastern, Western and Annual Meeting conferences
- Editorial consideration

#### **INDIVIDUAL Ads:**

Reverse Mortgage magazine

Full page \$3,190 1/2 page \$1,595 1/3 page \$1,290

Weekly Report \$250 per week (Spot Ad)