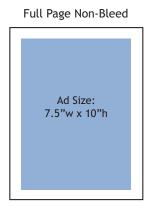

#### **INDIVIDUAL Ads:**

Reverse Mortgage magazine

Full page \$3,190 1/2 page \$1,595 1/3 page \$1,290

Weekly Report \$250 per week (Spot Ad)