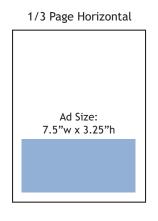

#### **BRONZE Media Partnership to include:**

- One-third Page Advertisements to appear in the 2018 editions of the *Reverse Mortgage* magazine (6 total). If contract is signed in 2018 one of more of your ads will appear in the 2019 issue(s).
- Corporate biography in every issue of the magazine in which your ad appears
- Rotating logo as part of the media slide show at the national conference
- Logo in all 2018 conference books as part of the partners' page

#### **INDIVIDUAL Ads:**

Reverse Mortgage magazine

Full page \$3,190 1/2 page \$1,595 1/3 page \$1,290

Weekly Report \$250 per week (Spot Ad)