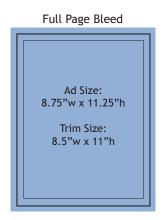

### **Submission Guidelines**

- All ads must be 4-color CMYK with process colors only.
- Magazine trims at 8.5" w x 11" h.
- If running a 2-color ad, one color must be Black (K) and the other must be a Process Pantone color.
- Arrangements can be made for the use of spot/PMS colors, but a printing fee will be added.
- If running a Black & White ad, all images and type must be either grayscale or black.
- Embed all fonts or outline all text.
- Make sure there is no RGB, PMS/Spot or Indexed Color used on image or type.
- 2-Page Spread Non-Bleed Ads must have Live Matter 0.125" away from the gutter.