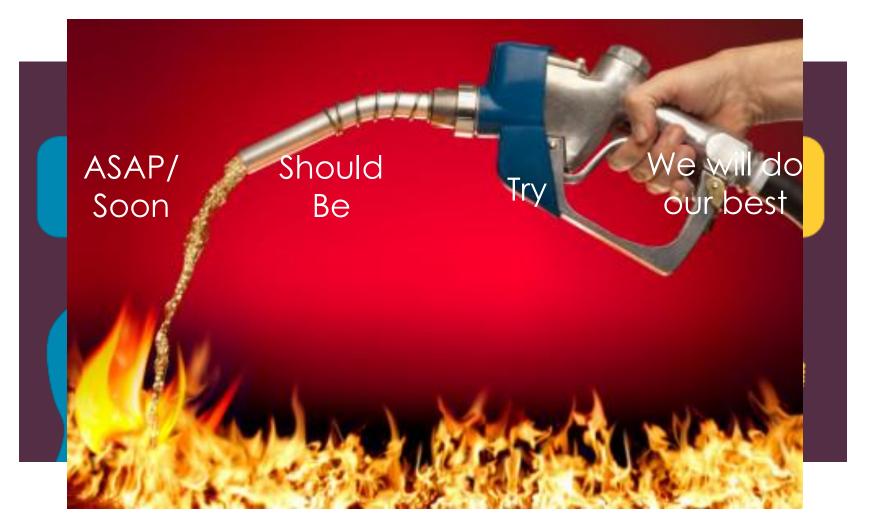

### Are you Starting Your Own Fires?

WHE WHERE ON THE Solutions

#### l/we...

• cant

• don't

• won't

• The guidelines state..

Sadly

Unfortunately

## **Negative Prompting**

- Sadly
- Unfortunately
- I/we...
  - cant
  - don't
  - won't
  - The guidelines state..