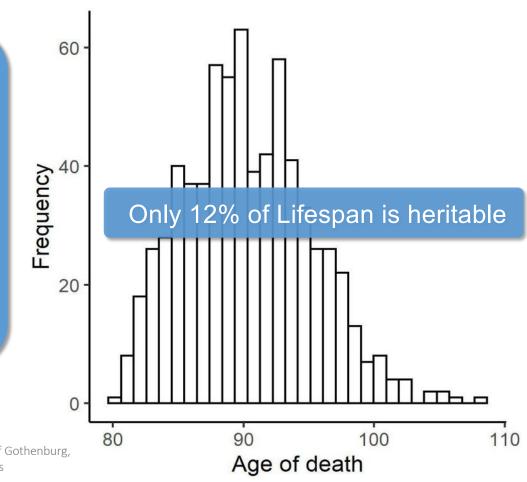

## Lifespan Beyond Age 80

#### LONGER SURVIVAL

- Female
- Apolipoprotein E (APOE) e4 allele non-carrier
- Non-smoker
- Non-Cerebrovascular, Dementia
- Non-Parkinson's, Diabetes, High BP
- Stronger grip and better lung function
- Social embeddedness
- Better and life-satisfaction

Department of Psychology and Centre for Ageing and Health (AgeCap), University of Gothenburg, Gothenburg, Sweden, 2021 Study, N: 699 identical and same-sex fraternal twin pairs