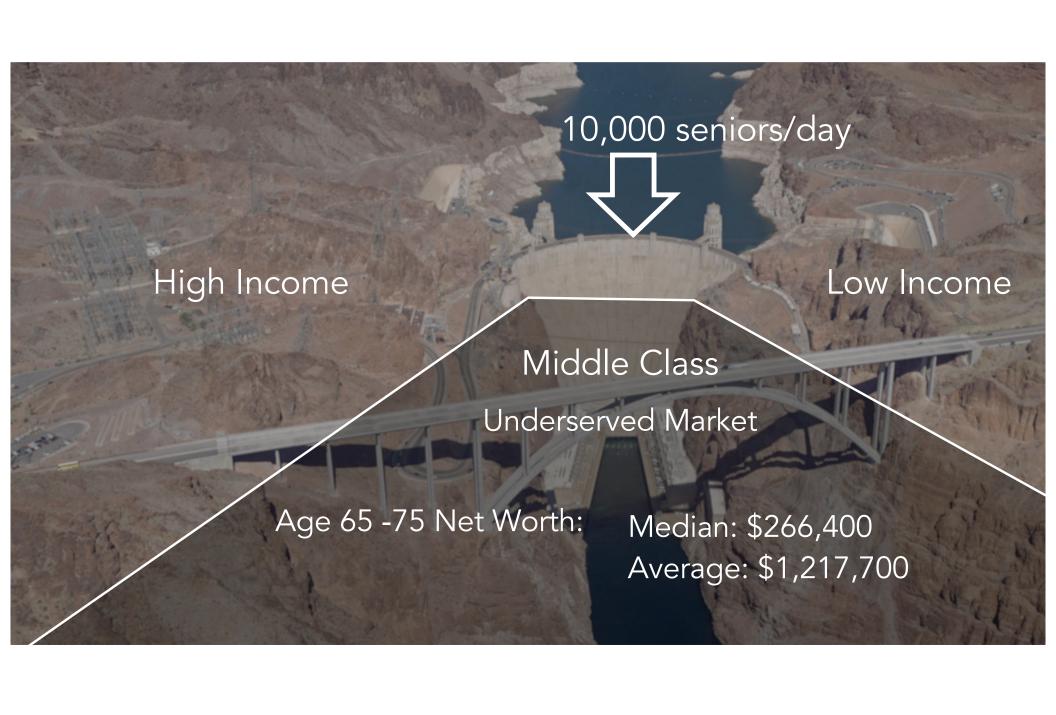

#### 64 Communities with Life Expectancies of Age 90+



## Lifespan Beyond Age 80

#### LONGER SURVIVAL

- Female
- Apolipoprotein E (APOE) e4 allele non-carrier
- Non-smoker
- Non-Cerebrovascular, Dementia
- Non-Parkinson's, Diabetes, High BP
- Stronger grip and better lung function
- Social embeddedness
- Better and life-satisfaction



Department of Psychology and Centre for Ageing and Health (AgeCap), University of Gothenburg, Gothenburg, Sweden, 2021 Study, N: 699 identical and same-sex fraternal twin pairs





#### **Healthy Indulgers**



Frail Recluses





Ailing Outgoers



**Healthy Hermits** 

















## Today's Reality

## Tomorrow's Hope



#### Accessible Hubs Work Commercial-Retail-Residential



Downtown Mall Charlottesville, VA

Stephen Ave Mall Calgary, Canada

## The Community Housing Model We Know





## 80% of US Malls to Close Within 10 Years











#### **ACCESSIBLE BY DESIGN**





## **Autonomous Vehicles**







### Today's Medicare





Amid slowing Medicare Advantage growth, success in nonmetropolitan geographic areas will be critical for growth.

## Number of Medicare-eligible people in the US, million



## Future Healthcare Solutions







## **INDUSTRY ROBOTS**



# RESIDENTIAL ROBOTS







Boston Dynamics



## ROBOT AIDES



















## BUI