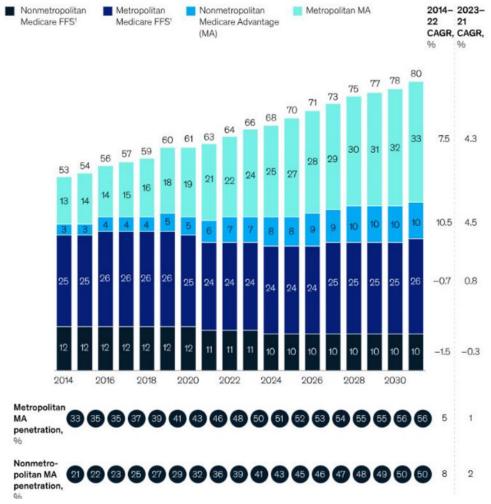

### Today's Medicare

Amid slowing Medicare Advantage growth, success in nonmetropolitan geographic areas will be critical for growth.

## Number of Medicare-eligible people in the US, million