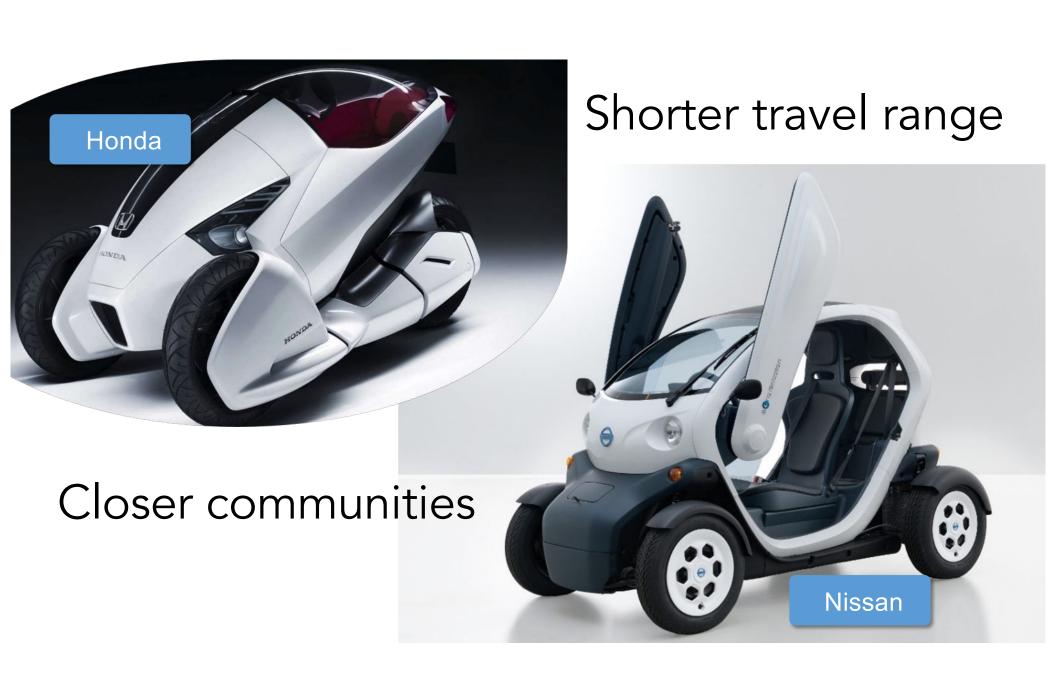

RVIVAL

- Female
- Apolipoprotein E (APOE) e4 allele non-carrier
- Non-smoker
- Non-Cerebrovascular, Dementia
- Non-Parkinson's, Diabetes, High BP
- Stronger grip and better lung function
- Social embeddedness
- Better and life-satisfaction



Department of Psychology and Centre for Ageing and Health (AgeCap), University of Gothenburg, Gothenburg, Sweden, 2021 Study, N: 699 identical and same-sex fraternal twin pairs





#### **Healthy Indulgers**



Frail Recluses





Ailing Outgoers



**Healthy Hermits** 

















## Today's Reality

## Tomorrow's Hope



#### Accessible Hubs Work Commercial-Retail-Residential



Downtown Mall Charlottesville, VA

Stephen Ave Mall Calgary, Canada

## The Community Housing Model We Know





## 80% of US Malls to Close Within 10 Years











#### **ACCESSIBLE BY DESIGN**





## **Autonomous Vehicles**







### Today's Medicare





Amid slowing Medicare Advantage growth, success in nonmetropolitan geographic areas will be critical for growth.

## Number of Medicare-eligible people in the US, million



## Future Healthcare Solutions







## **INDUSTRY ROBOTS**



# RESIDENTIAL ROBOTS







Boston Dynamics



## ROBOT AIDES



















## BUILDING CONNECTIONS







Commercial Know-How



Residential



Let's Start Working Together on Tomorrow's Designs Today